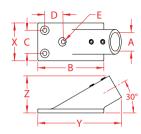

## RECTANGULAR BASE, 30 DEGREE ANGLE 316 STAINLESS STEEL

| ITEM       | A<br>(size) | В     | С     | D     | E     | FASTENER    | <b>X</b><br>(height) | <b>Y</b><br>(length) | <b>Z</b><br>(width) | WT<br>(lb) | PACKAGING<br>TYPE | EACH<br>(qty) | INNER<br>(qty) | CARTON<br>(qty) | UPC          |
|------------|-------------|-------|-------|-------|-------|-------------|----------------------|----------------------|---------------------|------------|-------------------|---------------|----------------|-----------------|--------------|
| S3651-0300 | 7/8"        | 3.04" | 1.05" | 0.86" | 0.20" | #10 Screws  | 1.73"                | 3.42"                | 1.47"               | 0.41       | POLYBAG           | 1             | 1              | 50              | 791506056638 |
| S3651-0301 | 1"          | 3.22" | 1.12" | 1.20" | 0.25" | 1/4" Screws | 1.88"                | 3.89"                | 1.58"               | 0.49       | POLYBAG           | 1             | 1              | 50              | 791506056645 |

**NOTE:** 

SOLD INDIVIDUALLY, WITH SET SCREWS. USE 1/8" ALLEN KEY.
ALL DIMENSIONS ARE NOMINAL (+/- 3%) AND ARE SUBJECT TO CHANGE WITHOUT NOTICE.