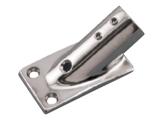

## RECTANGULAR BASE, 30 DEGREE ANGLE 316 STAINLESS STEEL

| ITEM       | A<br>(size) | В     | С     | D     | E     | FASTENER    | <b>X</b><br>(height) | <b>Y</b><br>(length) | <b>Z</b><br>(width) | WT<br>(lb) | PACKAGING<br>TYPE | EACH<br>(qty) | INNER<br>(qty) | CARTON<br>(qty) | UPC          |
|------------|-------------|-------|-------|-------|-------|-------------|----------------------|----------------------|---------------------|------------|-------------------|---------------|----------------|-----------------|--------------|
| S3651-0300 | 7/8"        | 3.04" | 1.05" | 0.86" | 0.20" | #10 Screws  | 1.73"                | 3.42"                | 1.47"               | 0.41       | POLYBAG           | 1             | 1              | 50              | 791506056638 |
| S3651-0301 | 1"          | 3.22" | 1.12" | 1.20" | 0.25" | 1/4" Screws | 1.88"                | 3.89"                | 1.58"               | 0.49       | POLYBAG           | 1             | 1              | 50              | 791506056645 |